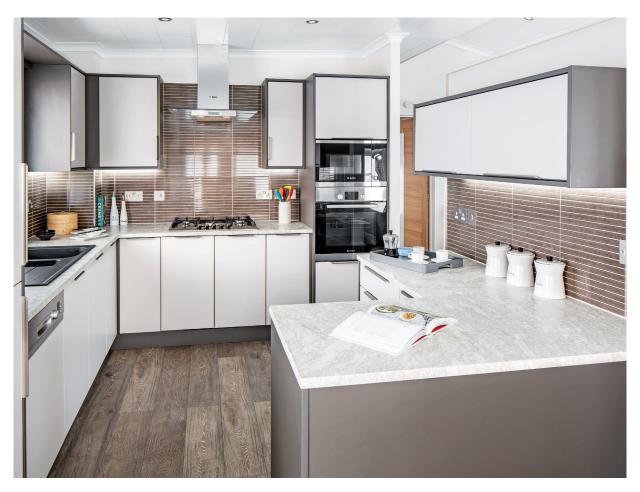

## **KITCHEN**

Gorgeous slim, gloss-brown tiles, horizontally aligned, catch the eye as you walk into the kitchen. Separated by a part-wall from the lounge, the heart of this home is carefully planned, with expert attention to detail.

It is also well equipped, with a full range of high quality Bosch appliances including a five-burner hob, combined oven-grill, microwave, fridge freezer, wine chiller and dishwasher.

The washing machine is thoughtfully placed in a cabinet in the centre of the home, so that its sound can't intrude. This is also where you'll find the system's boiler, whose capacity is a mighty 190 litres.