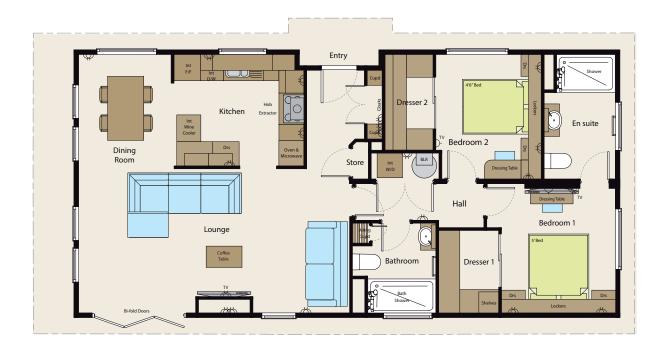

### **EXAMPLE FLOORPLANS**

Please see an example floor plan however we have a range of floorplans for The Discovery on our floorplan section of our website.

Our floor plans allow you to see our recommended layouts, but we offer complete flexibility of room settings and size, colour schemes, external cladding, solar systems, music systems, underfloor heating, air to water pumps, environmental accessories and specific disability requirements.