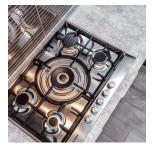

## **KITCHEN**

Gorgeous slim, gloss-brown tiles, horizontally aligned, catch the eye as you walk into the kitchen. Separated by a part-wall from the lounge, the heart of this home is carefully planned, with expert attention to detail.

It is also well equipped, with a full range of high quality Bosch appliances including a five-burner hob, combined oven-grill, microwave, fridge freezer, wine chiller and dishwasher.

The washing machine is thoughtfully placed in a cabinet in the centre of the home, so that its sound can't intrude. This is also where you'll find the system's boiler, whose capacity is a mighty 190 litres.