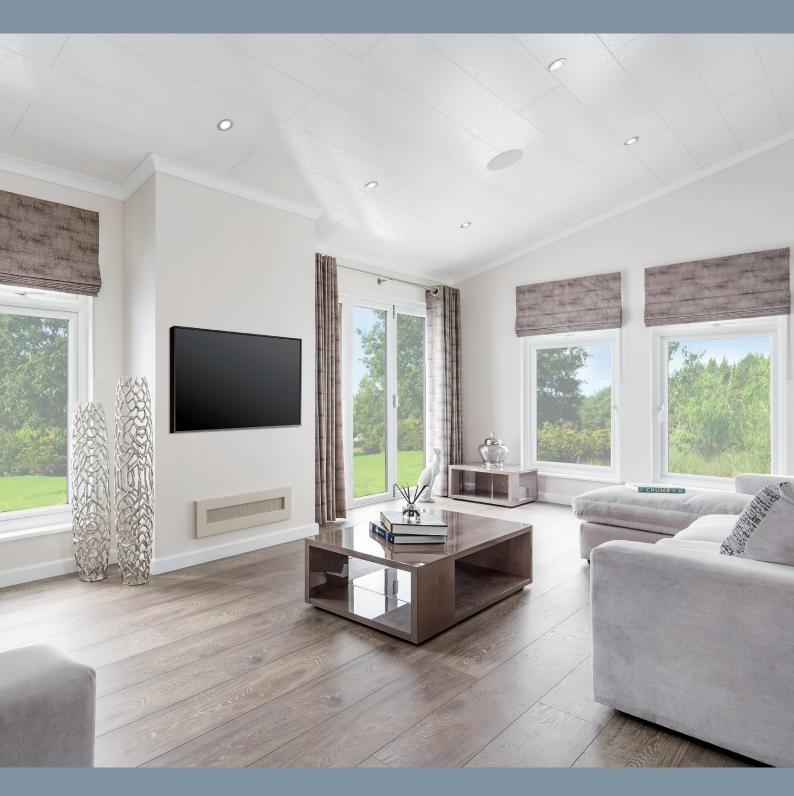

## LOUNGE

Large long-drop windows and bi-fold doors let natural light flood into the lounge. Decorative veneer is a feature here too this time in two coffee tables. A media cabinet is hidden by a door below the TV position on the exterior wall

Switch on your favourite music, sit down and relax. Choose the sumptuous L-shaped sofa, or perhaps the spacious four-seater at the other side of the room. With all this seating, the Discovery is the ideal home if you love entertaining.