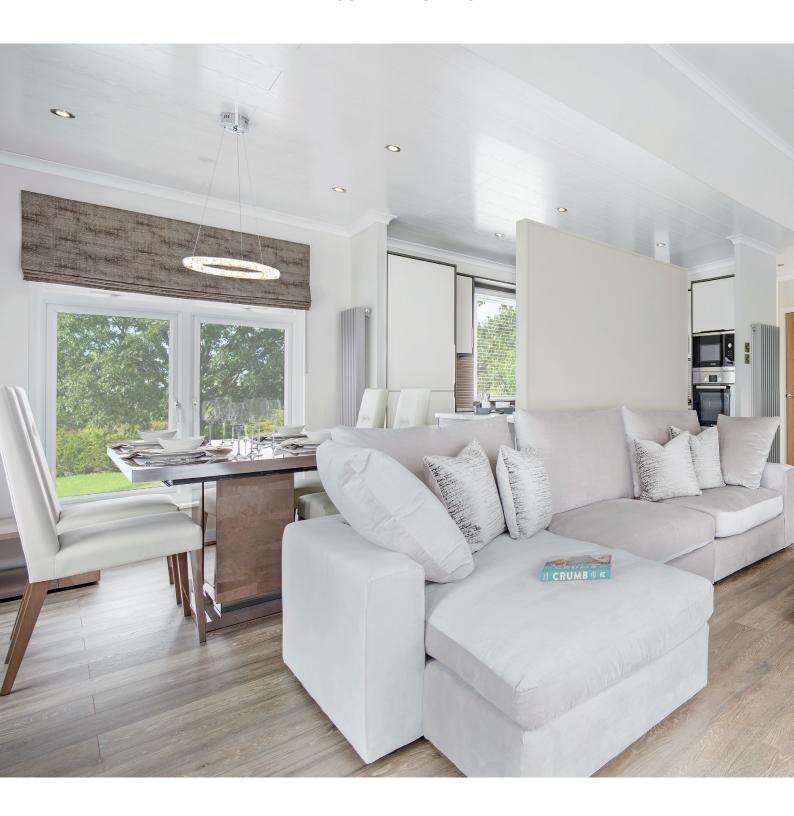

## LOUNGE

Large long-drop windows and bi-fold doors let natural light flood into the lounge. Decorative veneer is a feature here too this time in two coffee tables. A media cabinet is hidden by a door below the TV position on the exterior wall

Switch on your favourite music, sit down and relax. Choose the sumptuous L-shaped sofa, or perhaps the spacious four-seater at the other side of the room. With all this seating, the Discovery is the ideal home if you love entertaining.

## **KITCHEN**

Gorgeous slim, gloss-brown tiles, horizontally aligned, catch the eye as you walk into the kitchen. Separated by a part-wall from the lounge, the heart of this home is carefully planned, with expert attention to detail.

#### **DINING AREA**

We are proud of the quality of our furniture, and this Italian-made four-seater dining suite is possibly one the finest we have ever chosen. The rich pattern of the table top is created by veneer, topped by eight layers of lacquer, to produce an exceptionally high-gloss finish. At the same time, the circular crystal LED pendant light which hangs above is stunning in its simplicity.