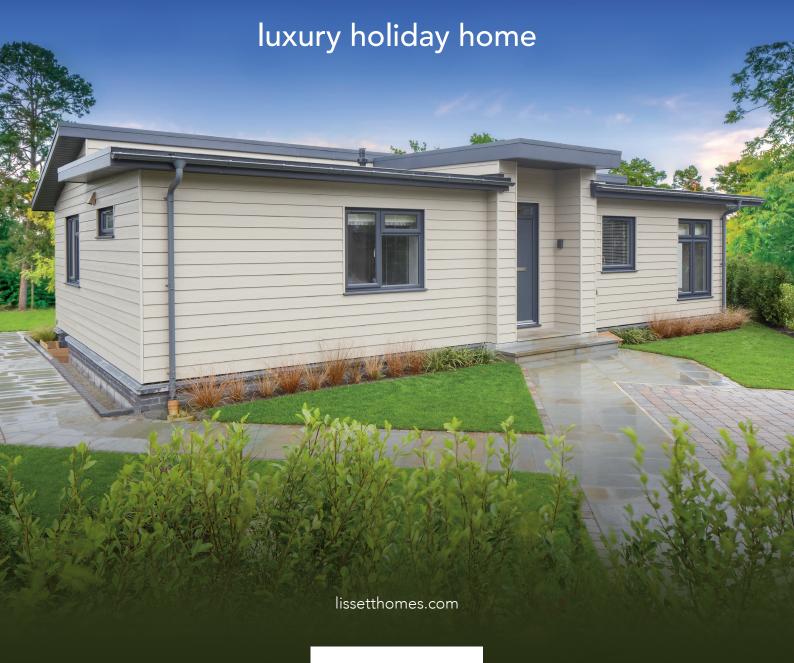

#### THE DISCOVERY

With a spacious semi-open plan layout, the new Discovery is solidly built and packed with practical features, gorgeous furnishings and beautiful furniture. It can be used either as your main residence or a beautiful holiday home.

The Discovery has a luxurious master bedroom, with a spacious en suite shower room, a relaxing second bedroom and an open plan living area that is filled with light. This generously proportioned space is divided into three distinct regions - a comfortable lounge, dining alcove with Italian-crafted furniture and a modern, well-equipped kitchen.