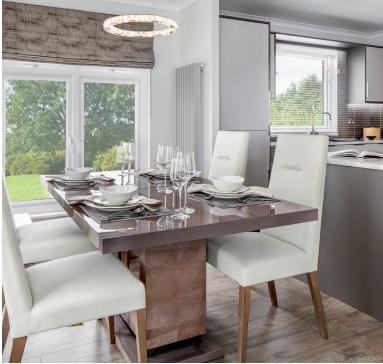

#### **DINING AREA**

We are proud of the quality of our furniture, and this Italian-made four-seater dining suite is possibly one the finest we have ever chosen. The rich pattern of the table top is created by veneer, topped by eight layers of lacquer, to produce an exceptionally high-gloss finish. At the same time, the circular crystal LED pendant light which hangs above is stunning in its simplicity.