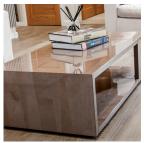

## LOUNGE

Large long-drop windows and bi-fold doors let natural light flood into the lounge. Decorative veneer is a feature here too this time in two coffee tables. A media cabinet is hidden by a door below the TV position on the exterior wall

Switch on your favourite music, sit down and relax. Choose the sumptuous L-shaped sofa, or perhaps the spacious four-seater at the other side of the room. With all this seating, the Discovery is the ideal home if you love entertaining.