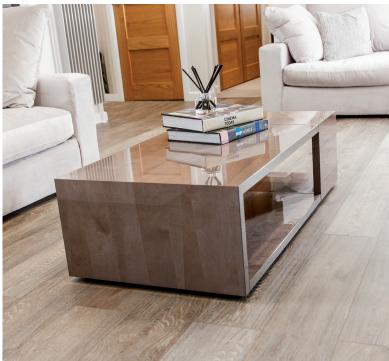

## LOUNGE

Large long-drop windows and bi-fold doors let natural light flood into the lounge. Decorative veneer is a feature here too this time in two coffee tables. A media cabinet is hidden by a door below the TV position on the exterior wall

Switch on your favourite music, sit down and relax. Choose the sumptuous L-shaped sofa, or perhaps the spacious four-seater at the other side of the room. With all this seating, the Discovery is the ideal home if you love entertaining.