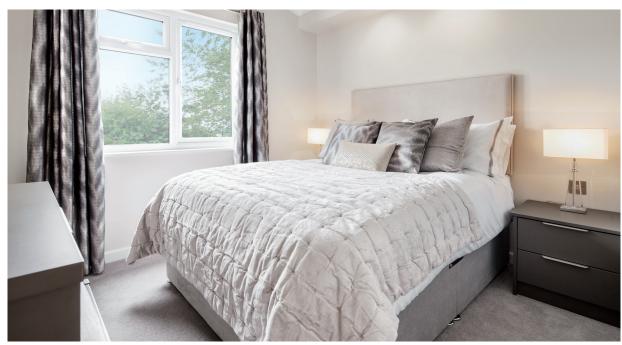

#### **BEDROOM**

Both bedrooms are decorated in soft fawns, mushroom and taupe shades. The furniture has a matt finish – desk-style dressing table with a seat (power and TV points are nearby), bedside cabinets and sliding wardrobe doors.

In the main bedroom, a sliding door opens to reveal a huge dressing room, with rails and shelves. The luxuriously appointed en suite shower room is exceptionally spacious too. Above the mirror is a strip of LEDs which can be turned on and off by waving your hand past a remote switch on the over-sink cabinet.