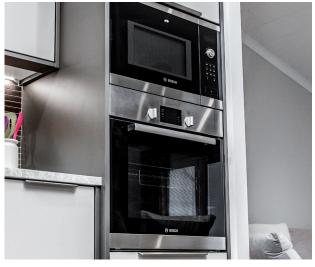

It is also well equipped, with a full range of high quality Bosch appliances including a five-burner hob, combined oven-grill, microwave, fridge freezer, wine chiller and dishwasher.

The washing machine is thoughtfully placed in a cabinet in the centre of the home, so that its sound can't intrude. This is also where you'll find the system's boiler, whose capacity is a mighty 190 litres.